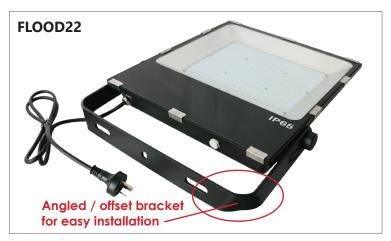

## FLOOD22

- Input voltage: 100-240V AC 50/60Hz
- Meanwell constant current driver included
- Driver input current: 0.63A
- Driver output current: 4.2A
- Material: powder coated aluminium
- Diffuser: PC
- LED chips: 150pcs SMD3030 LED
- Wattage: 150W (=350W MH)
- Power factor: ≥0.9
- Flex & 2 pin plug: 1.5m
- Ambient temp: -20 to 50°C
- Not suitable for dimming
- Suitable for 2-way switching