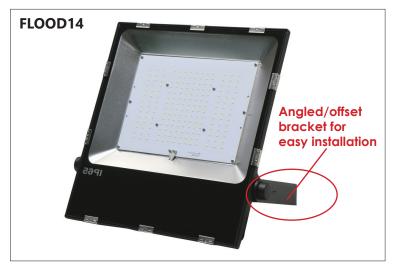

## FLOOD14

Input voltage: 100-277V AC 50/60Hz
Input voltage: 240V AC 50/60Hz

Diffuser: PCWattage: 200W

• LED chips: SMD3030 LED

• Power factor: 0.95

• Flex & 3 pin plug: 1.5m

• Ambient temp: -20 to 50°C

· Not suitable for dimming

• IPART & VEU: approved

| Part No. | Description                  | Kelvin<br>(K) | Lumens<br>(LM) | Watt<br>(W) | CRI | Weight<br>(KG) | BOX<br>(CM) | CARTON<br>QTY |
|----------|------------------------------|---------------|----------------|-------------|-----|----------------|-------------|---------------|
| FLOOD22  | FLOOD LED BLK 5000K 150W     | 5000          | 18000          | 150         | 70  | 6.95           | 52x44x14    | 1/1           |
| FLOOD14  | FLOOD LED BLK 200W SMD 5000K | 5000          | 25000          | 200         | 70  | 8.60           | 56x47x14    | 1/1           |