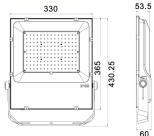

## FLOOD22

- Input voltage: 100-240V AC 50/60Hz
- Meanwell constant current driver included
- Driver input current: 0.63A
- Driver output current: 4.2A
- Material: powder coated aluminium
- Diffuser: PC
- LED chips: 150pcs SMD3030 LED
- Wattage: 150W (=350W MH)
- Power factor: ≥0.9
- Flex & 2 pin plug: 1.5m
- Ambient temp: -20 to 50°C
- Not suitable for dimming
- Suitable for 2-way switching

## FLOOD14

Input voltage: 100-277V AC 50/60Hz
Input voltage: 240V AC 50/60Hz

Diffuser: PCWattage: 200W

• LED chips: SMD3030 LED

• Power factor: 0.95

• Flex & 3 pin plug: 1.5m

• Ambient temp: -20 to 50°C

· Not suitable for dimming

• IPART & VEU: approved

| Part No. | Description                  | Kelvin<br>(K) | Lumens<br>(LM) | Watt<br>(W) | CRI | Weight<br>(KG) | BOX<br>(CM) | CARTON<br>QTY |
|----------|------------------------------|---------------|----------------|-------------|-----|----------------|-------------|---------------|
| FLOOD22  | FLOOD LED BLK 5000K 150W     | 5000          | 18000          | 150         | 70  | 6.95           | 52x44x14    | 1/1           |
| FLOOD14  | FLOOD LED BLK 200W SMD 5000K | 5000          | 25000          | 200         | 70  | 8.60           | 56x47x14    | 1/1           |