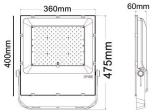

## FLOOD14

Input voltage: 100-277V AC 50/60Hz
Input voltage: 240V AC 50/60Hz

Diffuser: PCWattage: 200W

• LED chips: SMD3030 LED

• Power factor: 0.95

• Flex & 3 pin plug: 1.5m

• Ambient temp: -20 to 50°C

· Not suitable for dimming

• IPART & VEU: approved

| Part No. | Description                  | Kelvin<br>(K) | Lumens<br>(LM) | Watt<br>(W) | CRI | Weight<br>(KG) | BOX<br>(CM) | CARTON<br>QTY |
|----------|------------------------------|---------------|----------------|-------------|-----|----------------|-------------|---------------|
| FLOOD22  | FLOOD LED BLK 5000K 150W     | 5000          | 18000          | 150         | 70  | 6.95           | 52x44x14    | 1/1           |
| FLOOD14  | FLOOD LED BLK 200W SMD 5000K | 5000          | 25000          | 200         | 70  | 8.60           | 56x47x14    | 1/1           |